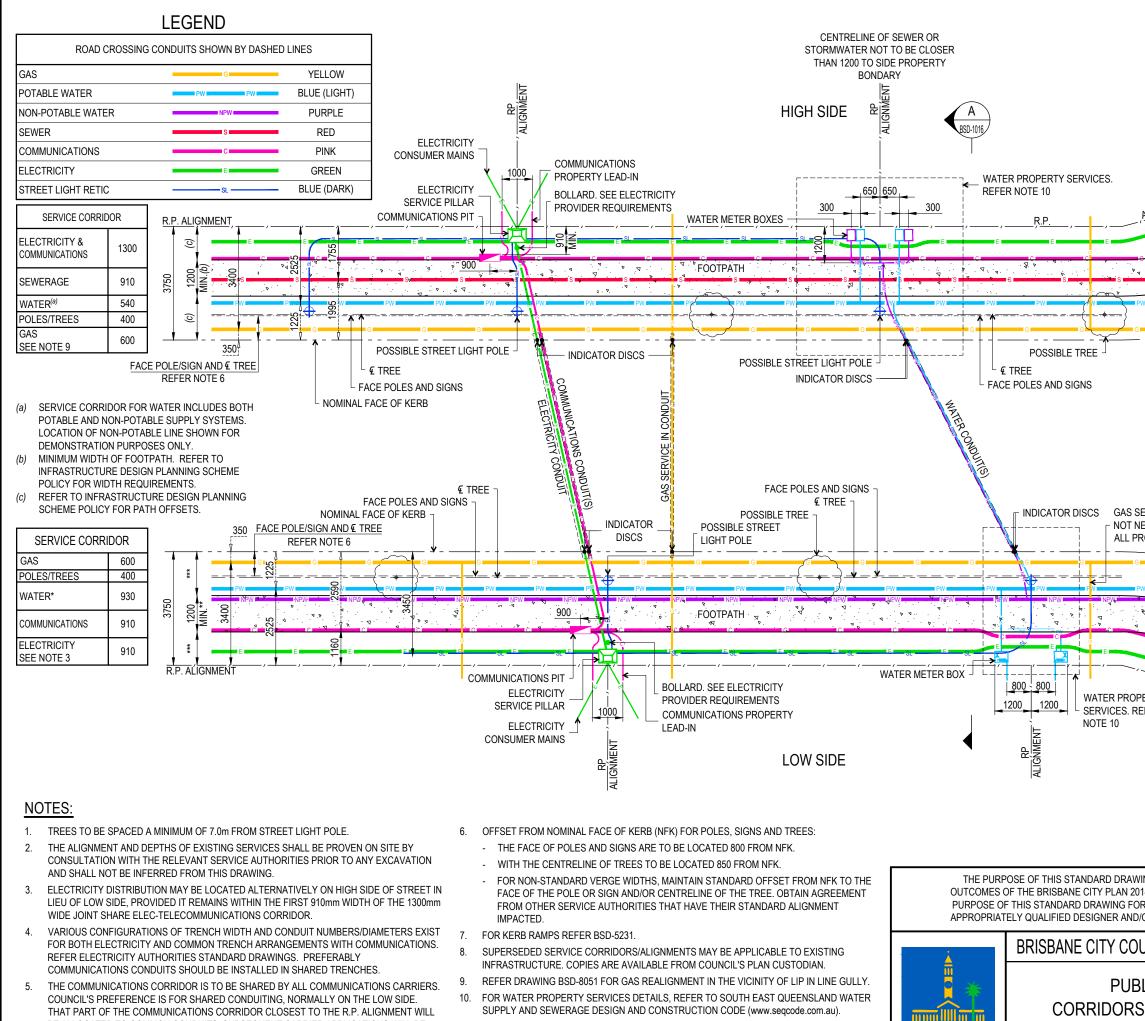

11. DIMENSIONS IN MILLIMETRES (U.N.O.).

RISBANE CITY

(3.75m

BE ALLOCATED TO COMMON CONDUITS. SUBSEQUENT CARRIER APPLICATIONS WILL BE

ALLOCATED PARALLEL ALIGNMENTS WITHIN THE CORRIDOR.

| ALIGNMENT<br>E<br>E<br>V<br>V<br>V<br>V<br>V<br>V<br>V<br>V<br>V<br>V<br>V<br>V<br>V<br>V<br>V<br>V<br>V                                                        | C C                                     | S<br>S                                | _              |  |
|-----------------------------------------------------------------------------------------------------------------------------------------------------------------|-----------------------------------------|---------------------------------------|----------------|--|
| G G G G                                                                                                                                                         | e MdN<br>G                              | o o                                   |                |  |
| REVICE (20mm) LOCATION VARIES,<br>ECESSARILY CONNECTED TO<br>OPERTIES                                                                                           | COMMUNICATIONS CONDUITS                 | D D D D D D D D D D D D D D D D D D D |                |  |
|                                                                                                                                                                 | G                                       |                                       |                |  |
| PW P                                                                                                                        |                                         |                                       |                |  |
| NG IS TO PROVIDE TYPICAL DETAILS THAT \$<br>4 AND ASSOCIATED PLANNING SCHEME PO<br>8 A SPECIFIC PROJECT SHOULD BE ASSESS<br>OR REGISTERED PROFESSIONAL ENGINEER | LICIES. <sup>-</sup><br>Ed and <i>i</i> | THE FITNES<br>ACCEPTED I              | s for<br>By An |  |
| JNCIL STANDARD DRAWING                                                                                                                                          | PUBLISH D                               | SEP                                   | 2024           |  |
| LIC UTILITY                                                                                                                                                     | DRAWING                                 | NOT TC                                | SCALE          |  |
| AND ALIGNMENTS                                                                                                                                                  |                                         | BSD-                                  | 1015           |  |
| WIDE VERGE)                                                                                                                                                     | ORIGINAL                                | size<br>A3                            | REVISION       |  |